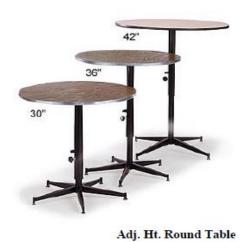

## **BOOTH PACKAGE:**

Booth Size: 8' x 10' (1) 6' White Skirted Table

(2) Chairs (1) Wastebasket

(1) 7" x 44" Booth ID Sign

| I IMBABTANT DATEC                                                                                                                                                                                                                                                                                                                                                                                                                                                                                                                                                                                                                                                                                                                                                                                                                                                                                                                                                                                                                                                                                                                                                                                                                                                                                                                                                                                                                                                                                                                                                                                                                                                                                                                                                                                                                                                                                                                                                                                                                                                                                                              | : (Be sure to check all order fo  | was for a delitional describings |
|--------------------------------------------------------------------------------------------------------------------------------------------------------------------------------------------------------------------------------------------------------------------------------------------------------------------------------------------------------------------------------------------------------------------------------------------------------------------------------------------------------------------------------------------------------------------------------------------------------------------------------------------------------------------------------------------------------------------------------------------------------------------------------------------------------------------------------------------------------------------------------------------------------------------------------------------------------------------------------------------------------------------------------------------------------------------------------------------------------------------------------------------------------------------------------------------------------------------------------------------------------------------------------------------------------------------------------------------------------------------------------------------------------------------------------------------------------------------------------------------------------------------------------------------------------------------------------------------------------------------------------------------------------------------------------------------------------------------------------------------------------------------------------------------------------------------------------------------------------------------------------------------------------------------------------------------------------------------------------------------------------------------------------------------------------------------------------------------------------------------------------|-----------------------------------|----------------------------------|
| THE PROPERTY OF THE PARTY OF TH | · TRA STIPA TO CHACK ALL OTHER TO |                                  |
|                                                                                                                                                                                                                                                                                                                                                                                                                                                                                                                                                                                                                                                                                                                                                                                                                                                                                                                                                                                                                                                                                                                                                                                                                                                                                                                                                                                                                                                                                                                                                                                                                                                                                                                                                                                                                                                                                                                                                                                                                                                                                                                                |                                   |                                  |